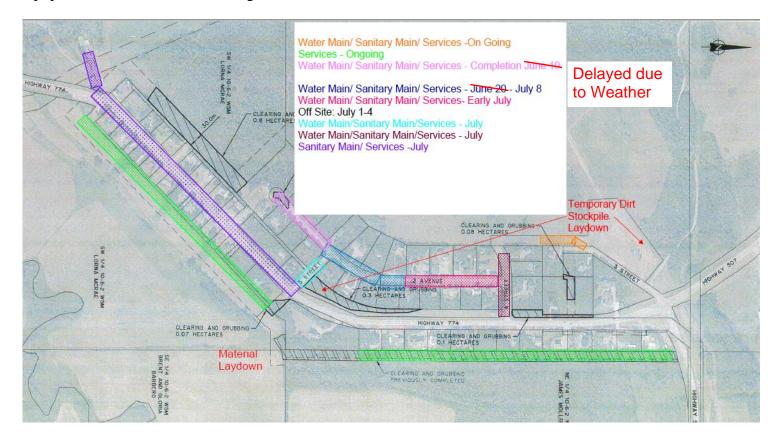

## MD of Pincher Creek – Hamlet of Beaver Mines Potable Water Distribution & Wastewater Collection

Please refer to the map below for projected sequencing and upcoming activities. Recent and forecast upcoming rain has caused the schedule to slide somewhat. For the safety of the public, please be cautious of moving equipment and refrain from walking within the construction work zone.