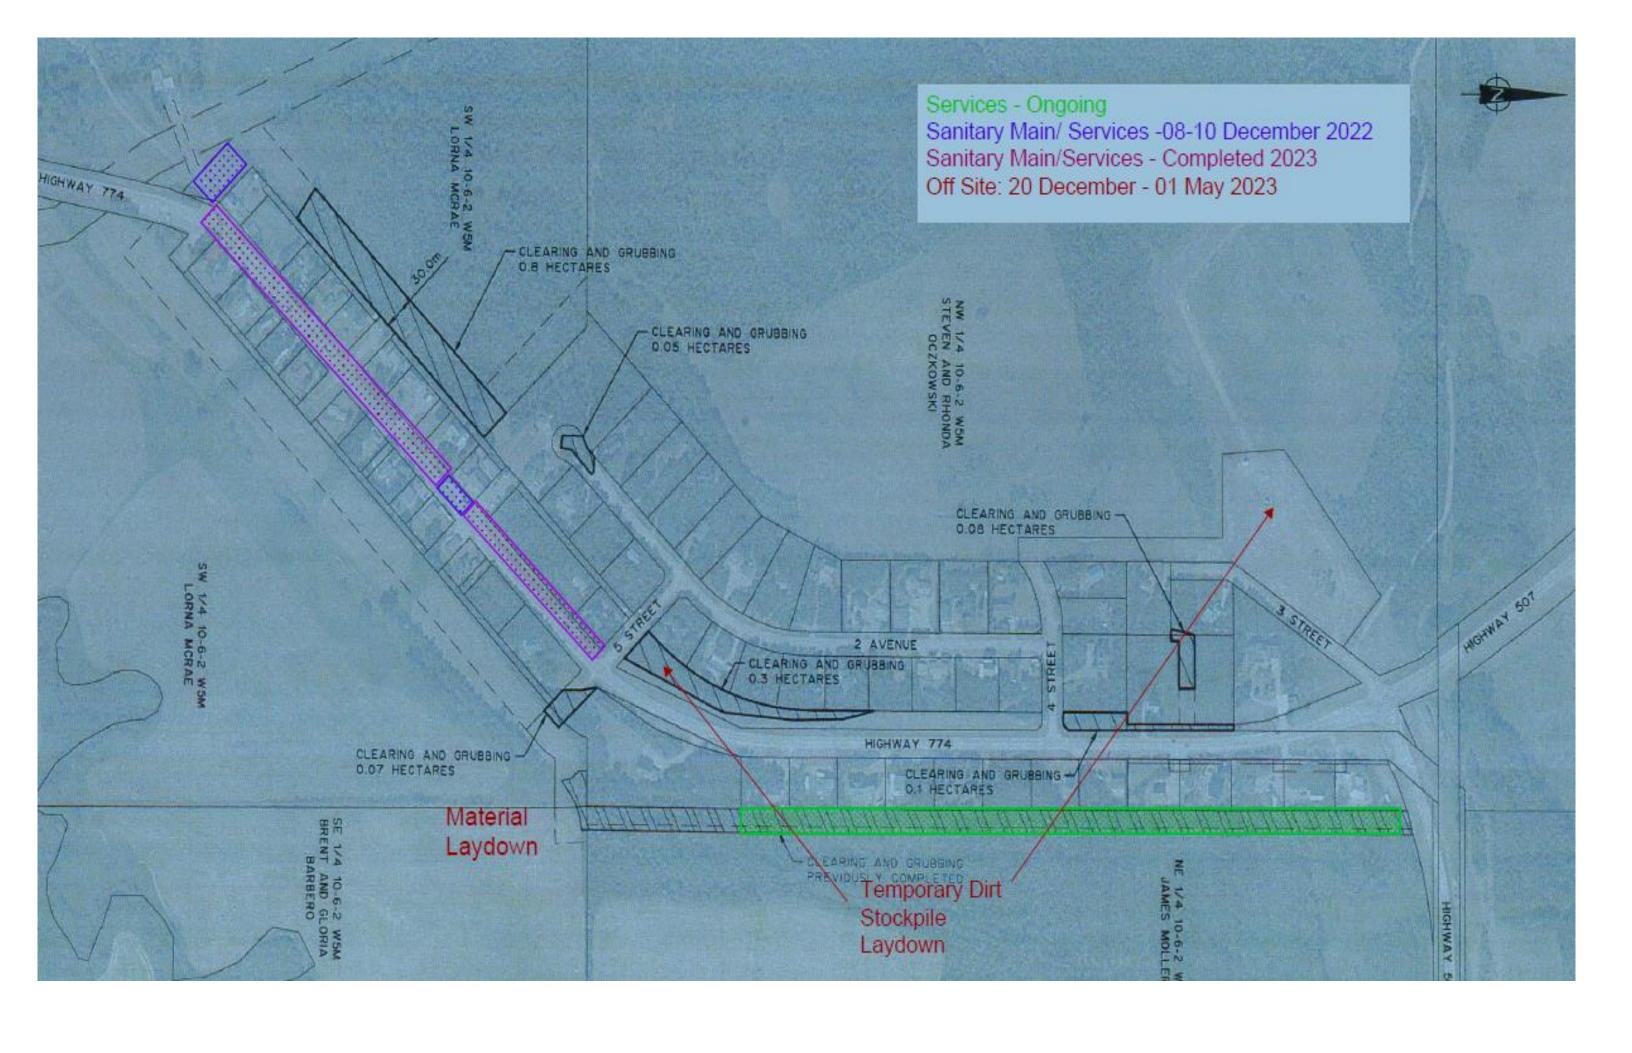

## MD of Pincher Creek – Hamlet of Beaver Mines Potable Water Distribution & Wastewater Collection

Please refer to the map below for projected sequencing and upcoming activities. For the safety of the public, please be cautious of moving equipment and refrain from walking within the construction work zone. HWY 774 will be down to a one-way traffic control which has been approved by Alberta Transportation. Once BYZ finishes for the year we will have the lanes fully open. If you require assistance, please contact any of the below team members.