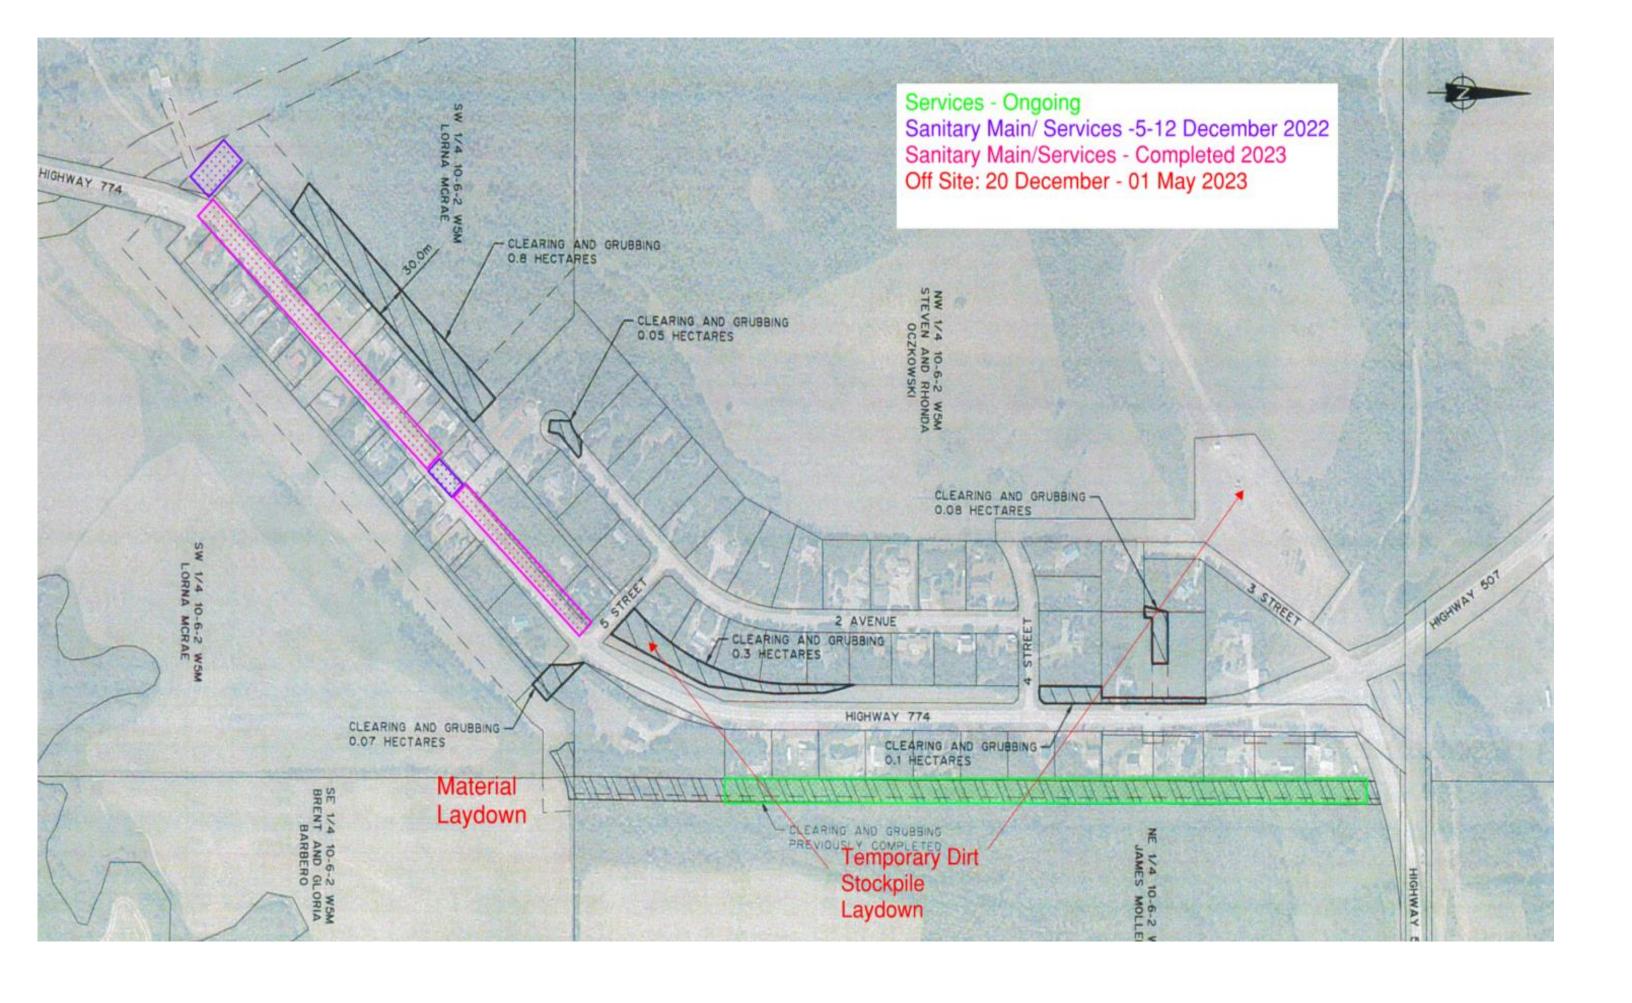

## MD of Pincher Creek – Hamlet of Beaver Mines Potable Water Distribution & Wastewater Collection

Please refer to the map below for projected sequencing and upcoming activities. For the safety of the public, please be cautious of moving equipment and refrain from walking within the construction work zone. HWY 774 will be down to a one-way traffic control which has been approved by Alberta Transportation. Once BYZ finishes for the year we will have the lanes fully open. If you require assistance, please contact any of the below team members.