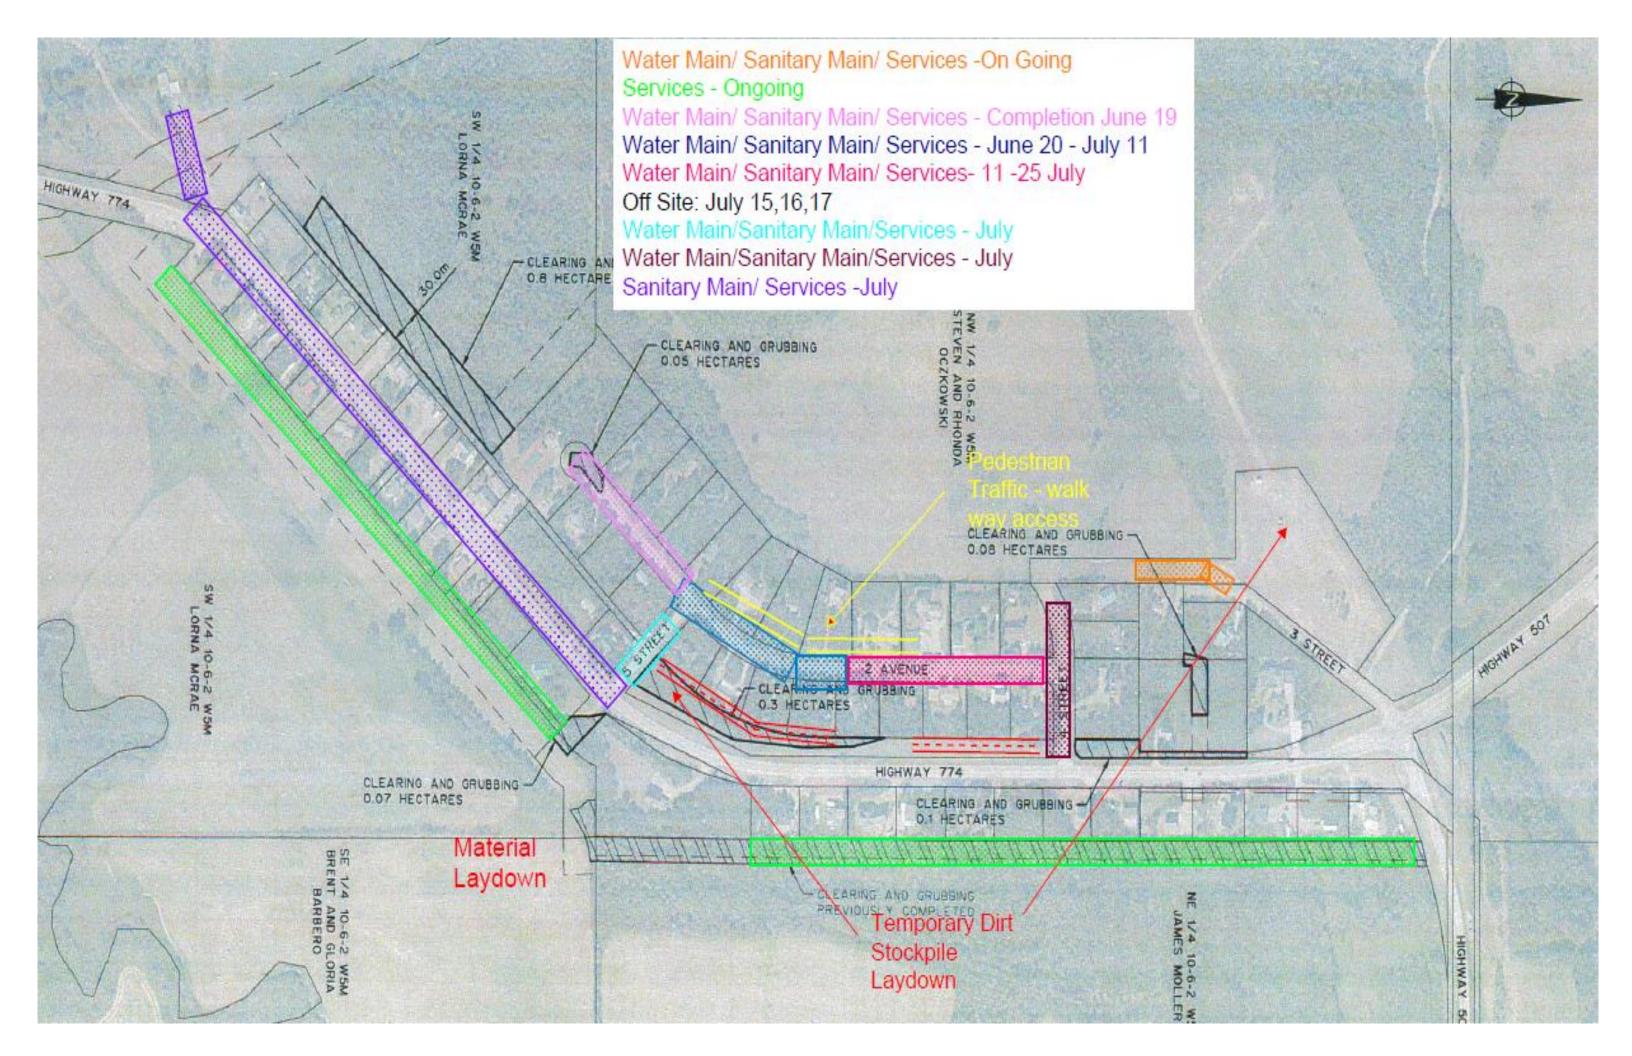

## **MD** of Pincher Creek – Hamlet of Beaver Mines Potable Water Distribution & **Wastewater Collection**

Please refer to the map below for projected sequencing and upcoming activities. Recent and forecast upcoming rain has caused the schedule to slide somewhat. For the safety of the public, please be cautious of moving equipment and refrain from walking within the construction work zone. We have marked in yellow the current pedestrian designated path. BYZ has provided an access road East of 2<sup>nd</sup> Ave residence.