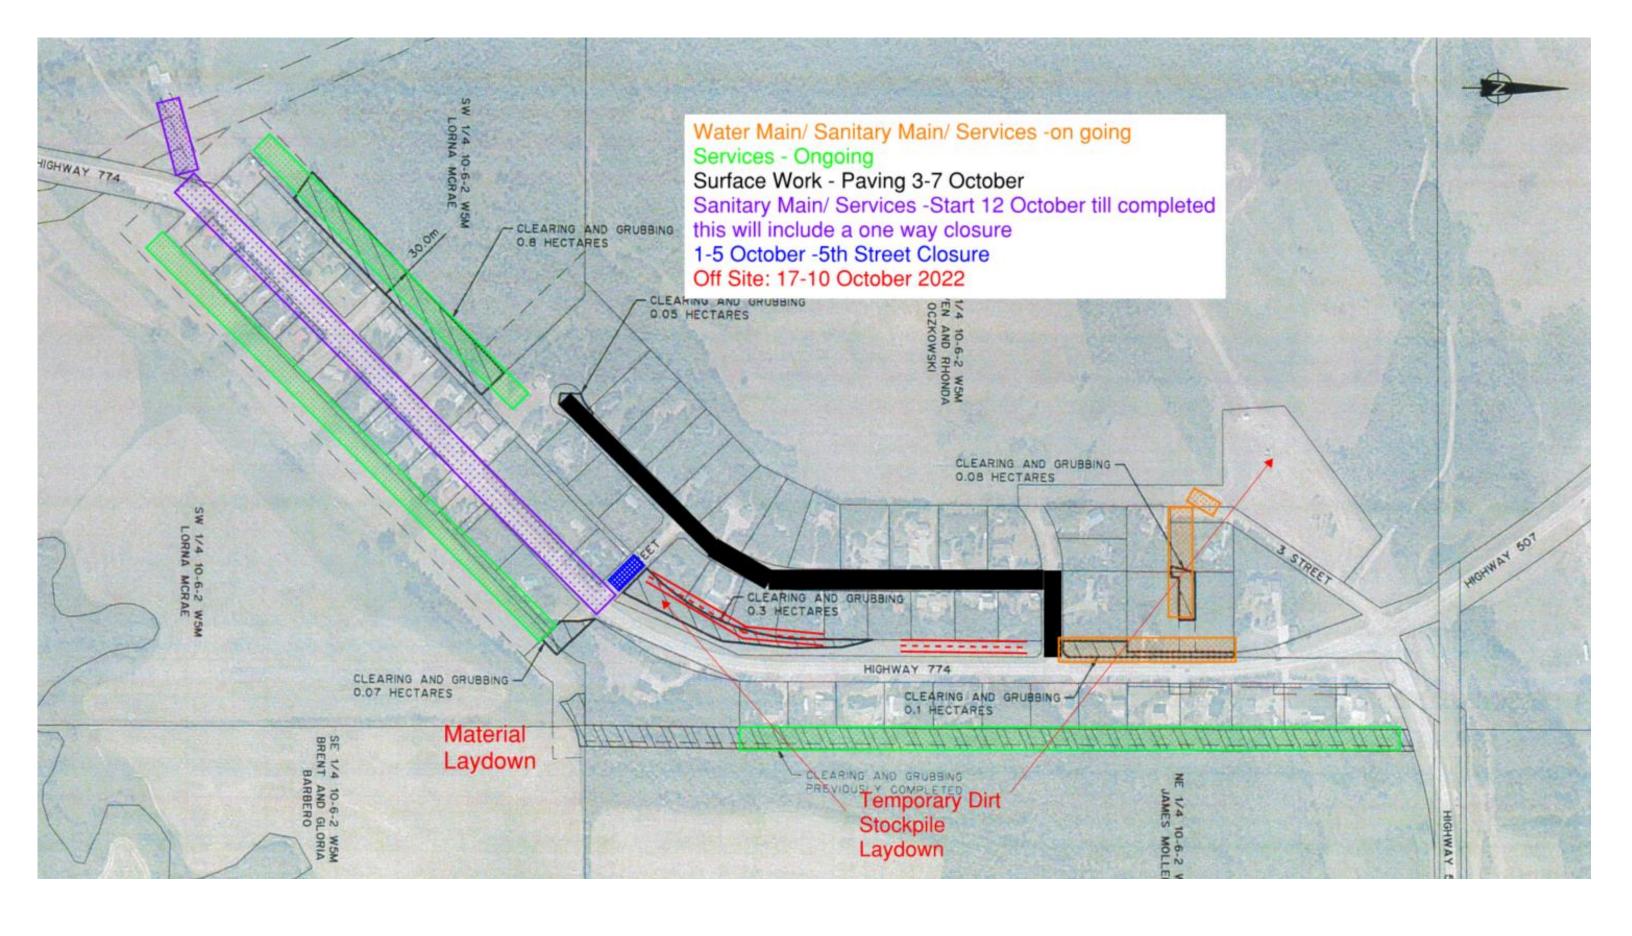

## MD of Pincher Creek – Hamlet of Beaver Mines Potable Water Distribution & Wastewater Collection

Please refer to the map below for projected sequencing and upcoming activities. BYZ has directly contacted any residence that will be affected in changes. For the safety of the public, please be cautious of moving equipment and refrain from walking within the construction work zone. HWY 774 will be down to a one-way traffic control which has been approved by Alberta Transportation. If you require assistance, please contact any of the below team members.