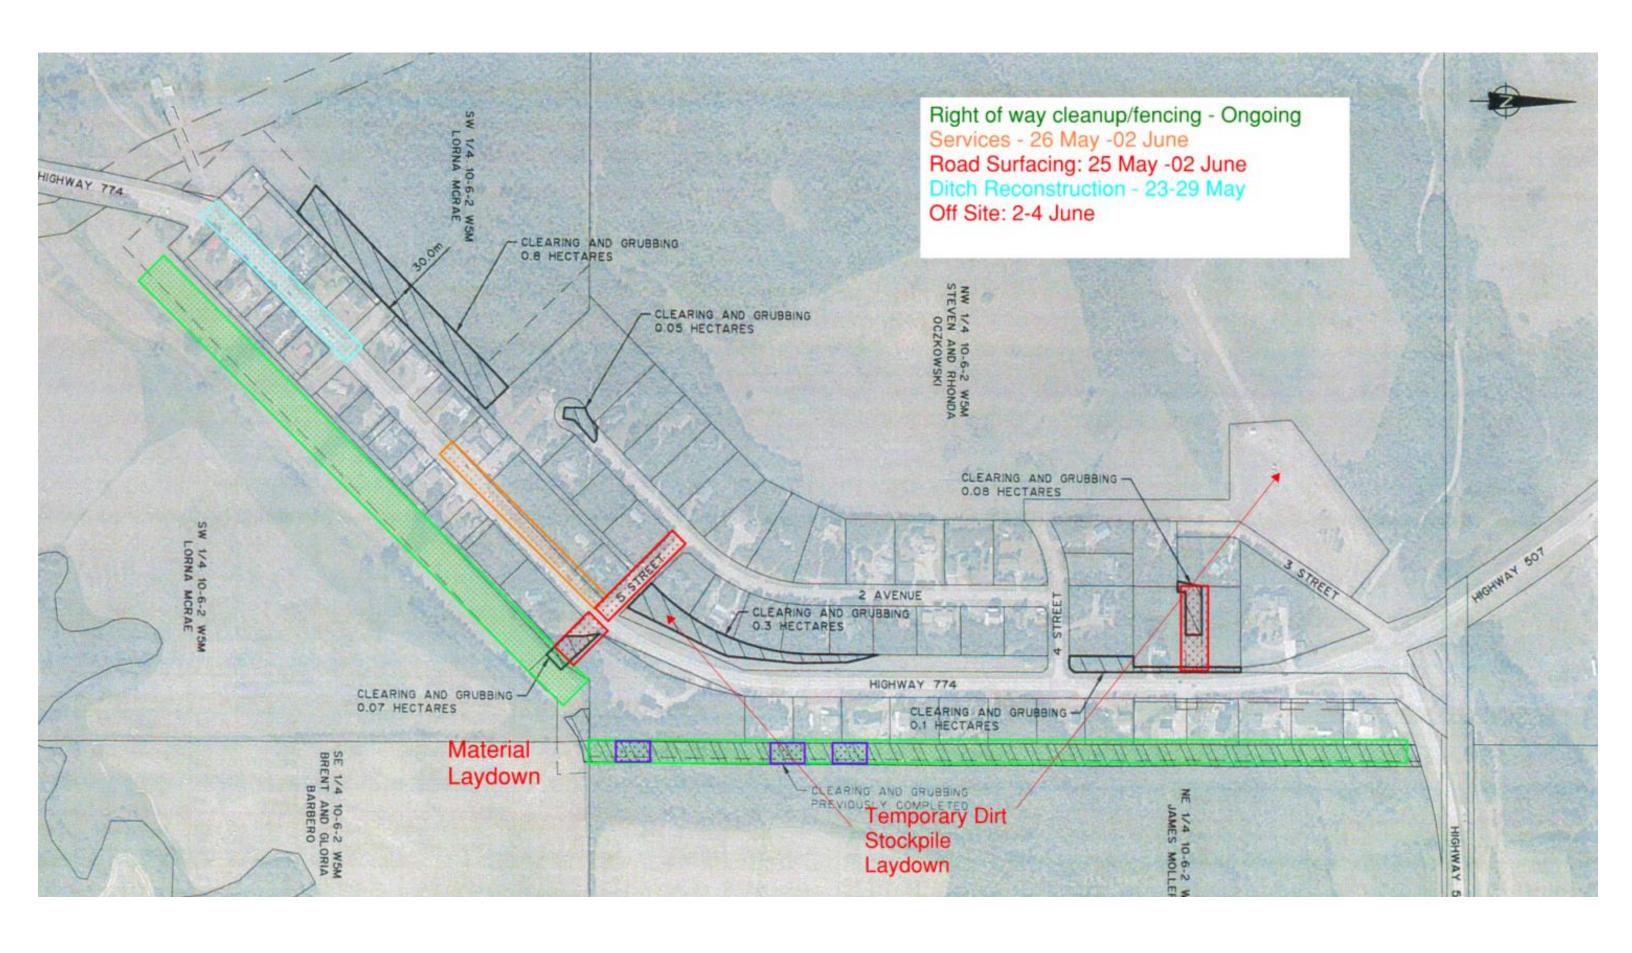

## MD of Pincher Creek – Hamlet of Beaver Mines Potable Water Distribution & Wastewater Collection

Greeting: Thank you for your patience as BYZ continues to progress on the completion of this project. Please refer to the map below for projected sequencing and upcoming activities. For the safety of the public, please be cautious of moving equipment and refrain from walking within the construction work zone.