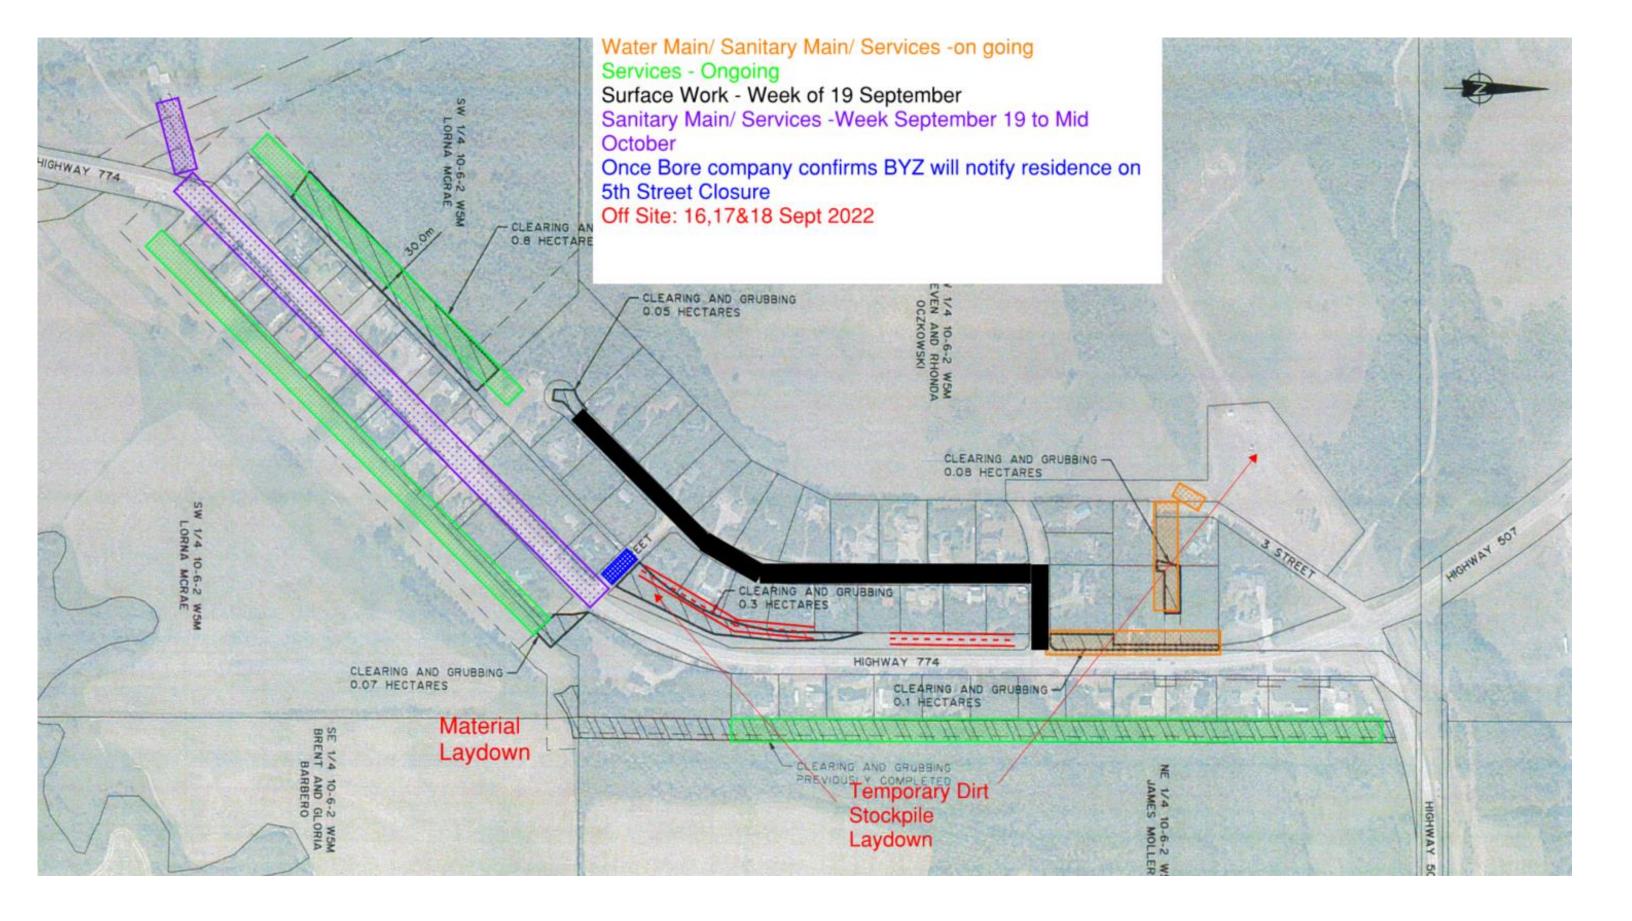

## MD of Pincher Creek – Hamlet of Beaver Mines Potable Water Distribution & Wastewater Collection

Please refer to the map below for projected sequencing and upcoming activities. BYZ has directly contacted any residence that will be affected in changes. For the safety of the public, please be cautious of moving equipment and refrain from walking within the construction work zone.