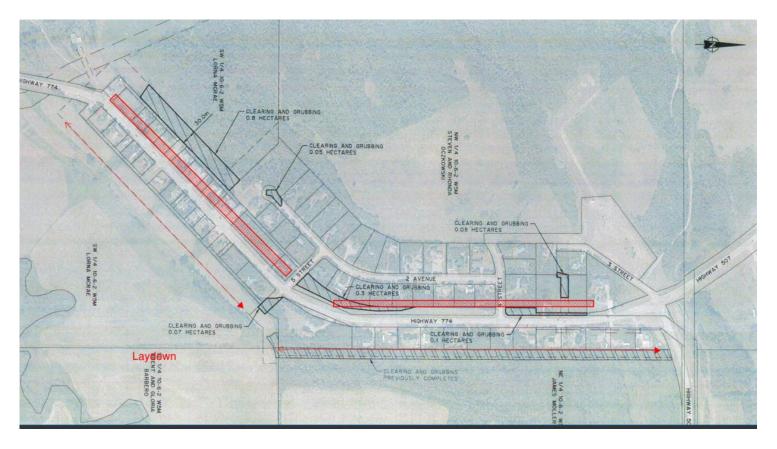

## MD of Pincher Creek – Hamlet of Beaver Mines Potable Water Distribution & Wastewater Collection

BYZ will be starting work on 16 November 2021 along Highway 774 from 3<sup>rd</sup> St towards the General Store. Once material is confirmed for the arrival date; we will start services from SMH 17 towards SMH 1 within the next two weeks.