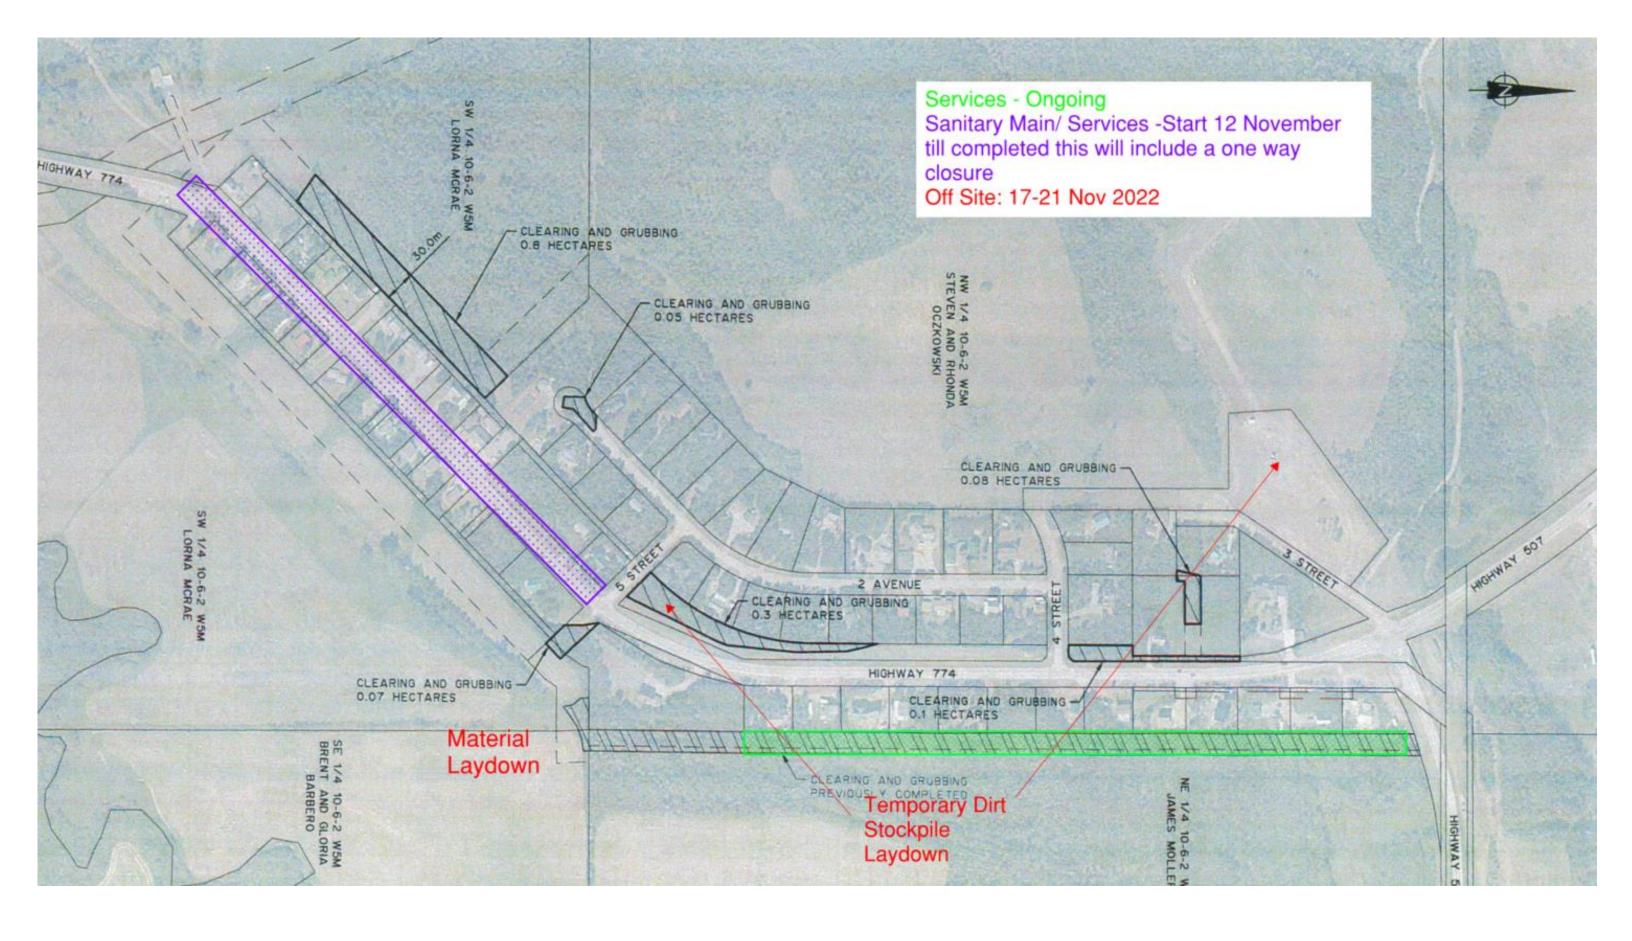

## CONSTRUCTION UPDATE 13 November 2022

## MD of Pincher Creek – Hamlet of Beaver Mines Potable Water Distribution & Wastewater Collection

Please refer to the map below for projected sequencing and upcoming activities. For the safety of the public, please be cautious of moving equipment and refrain from walking within the construction work zone. HWY 774 will be down to a one-way traffic control which has been approved by Alberta Transportation.