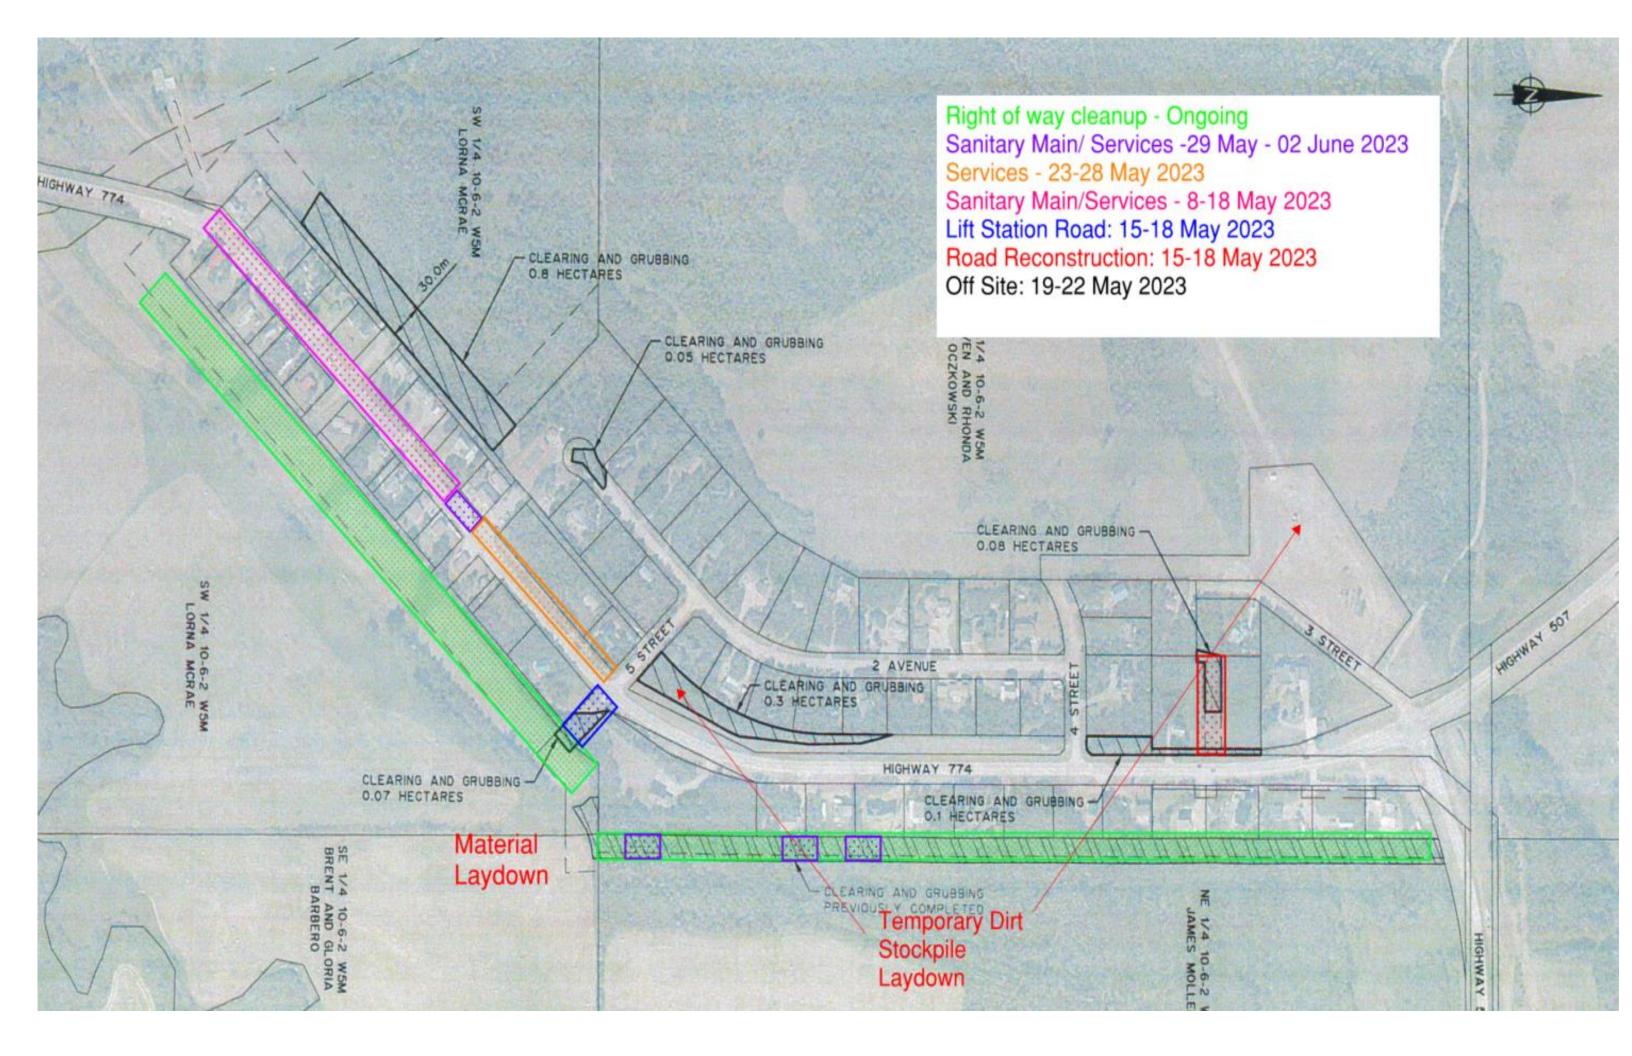

## MD of Pincher Creek – Hamlet of Beaver Mines Potable Water Distribution & Wastewater Collection

Greeting: Thank you for your patience as BYZ continues to progress on the completion of this project. Please refer to the map below for projected sequencing and upcoming activities. For the safety of the public, please be cautious of moving equipment and refrain from walking within the construction work zone.

Note: Once Sanitary main services are completed, BYZ will be working to restore the ditches and will notify when the paving portion will be started.

If you require assistance, please contact any of the below team members.