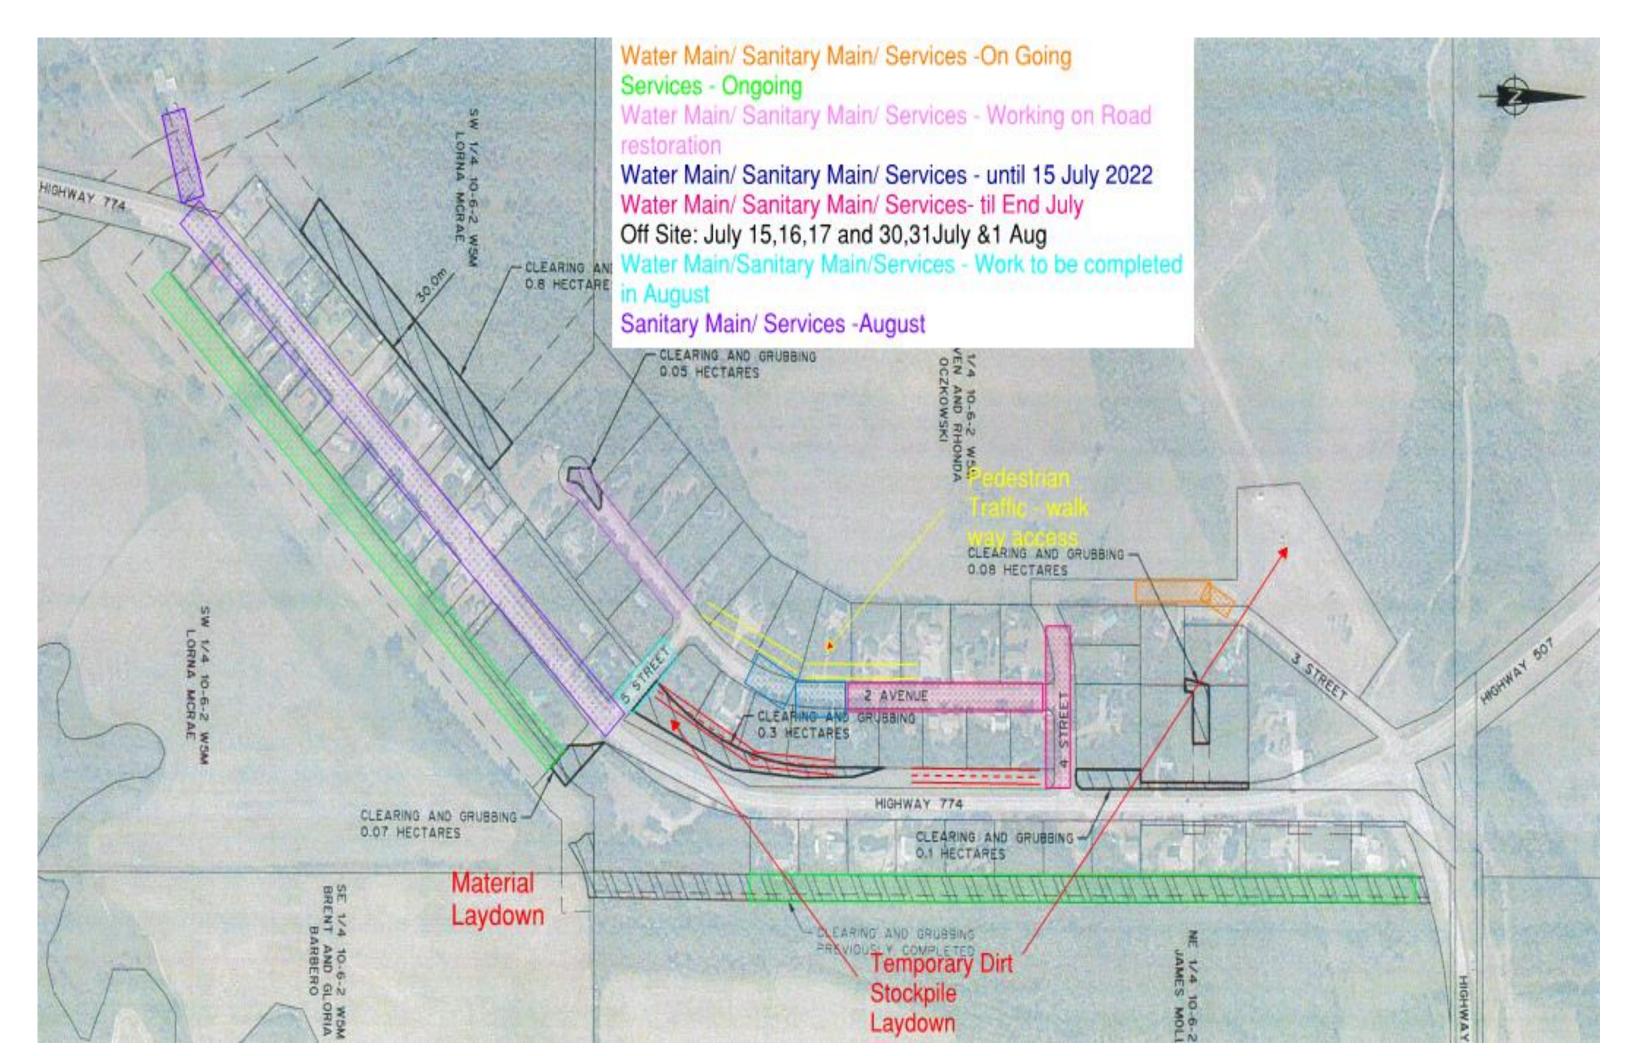

## MD of Pincher Creek – Hamlet of Beaver Mines Potable Water Distribution & Wastewater Collection

Please refer to the map below for projected sequencing and upcoming activities. BYZ has directly contacted any residence that will be affected in changes. For the safety of the public, please be cautious of moving equipment and refrain from walking within the construction work zone. We have marked in yellow the current pedestrian designated path. BYZ has provided an access road East of 2<sup>nd</sup> Ave residence.