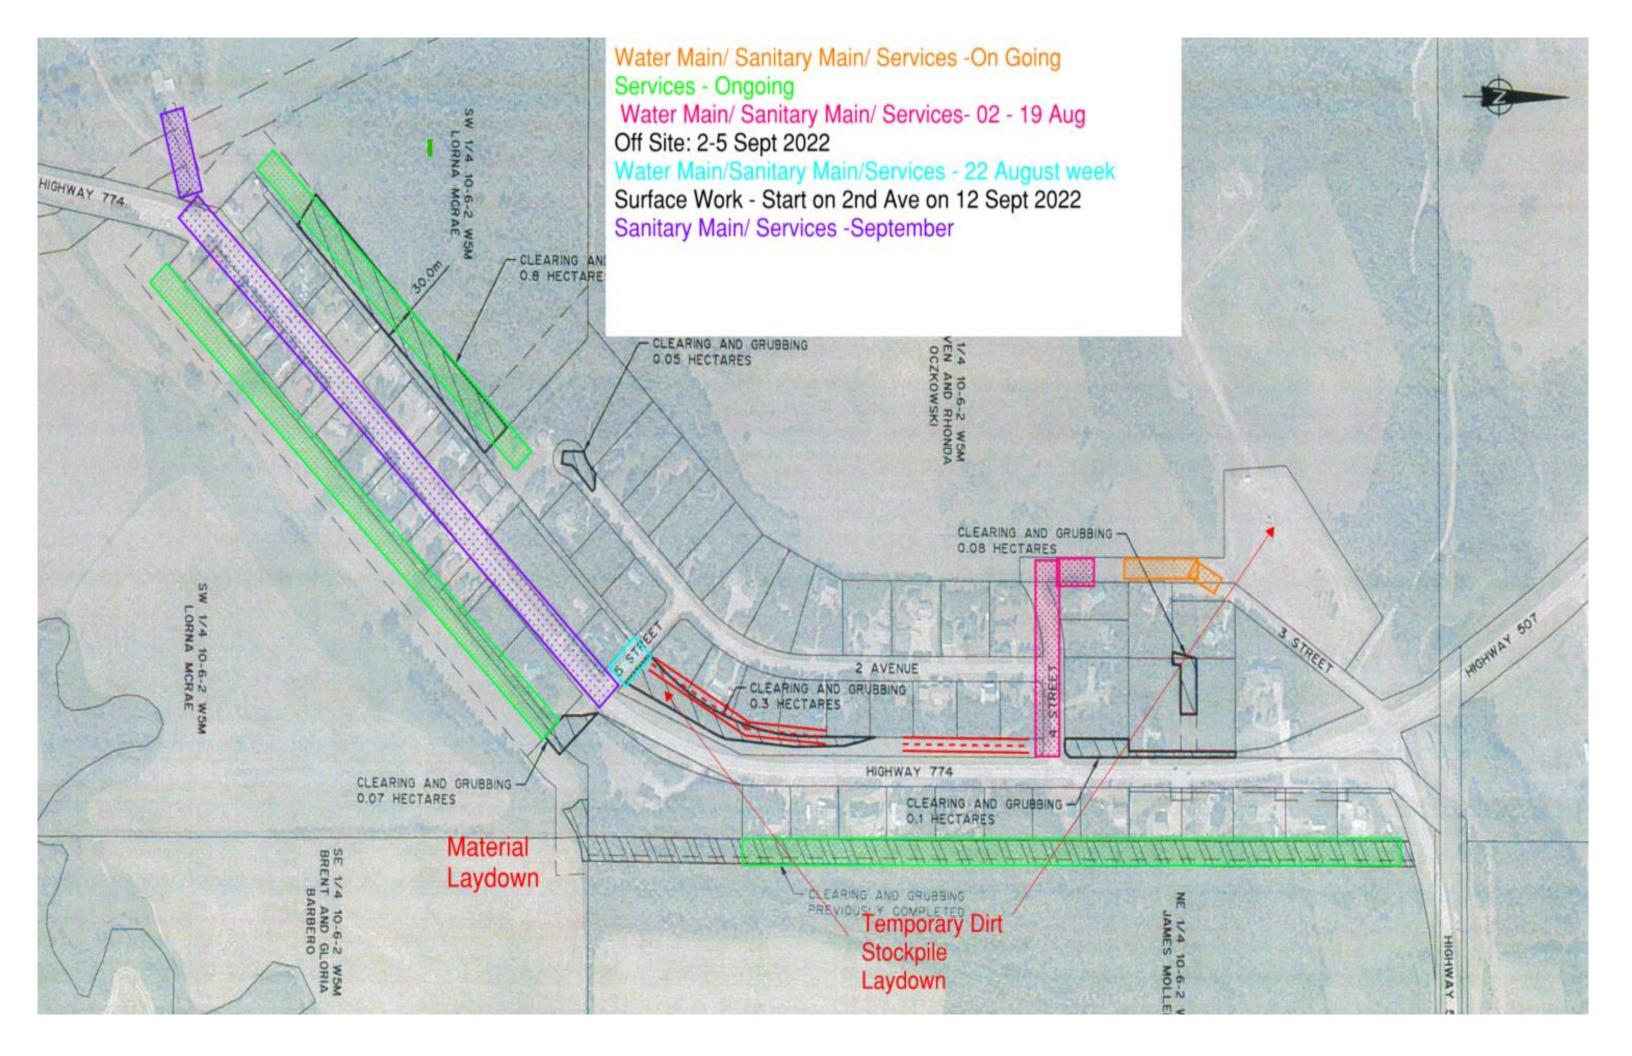

## MD of Pincher Creek – Hamlet of Beaver Mines Potable Water Distribution & Wastewater Collection

Please refer to the map below for projected sequencing and upcoming activities. BYZ has directly contacted any residence that will be affected in changes. For the safety of the public, please be cautious of moving equipment and refrain from walking within the construction work zone.