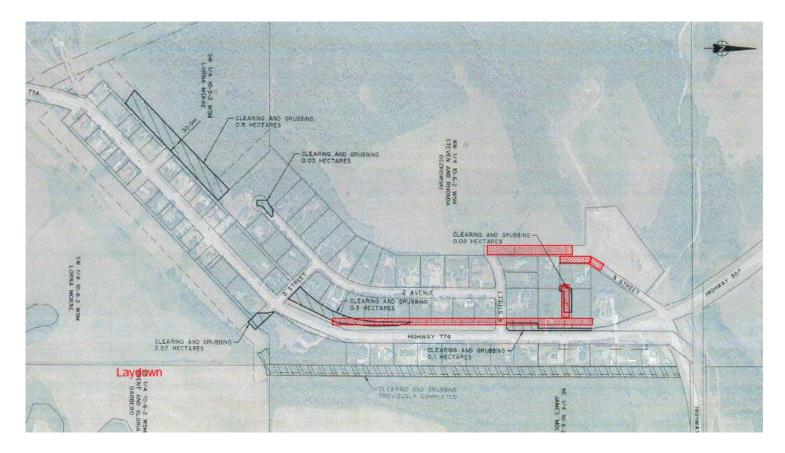

## MD of Pincher Creek – Hamlet of Beaver Mines Potable Water Distribution & Wastewater Collection

BYZ will be working 13 -21 December in the areas highlighted below. Work will include sanitary install on the West side of the Hamlet between 3<sup>rd</sup> St & 4<sup>th</sup> St., hydrant installs along the West side of HWY 774 as well as general cleanup for the Christmas break. BYZ will return in the early 2022. We wish all of you a very safe holiday season.