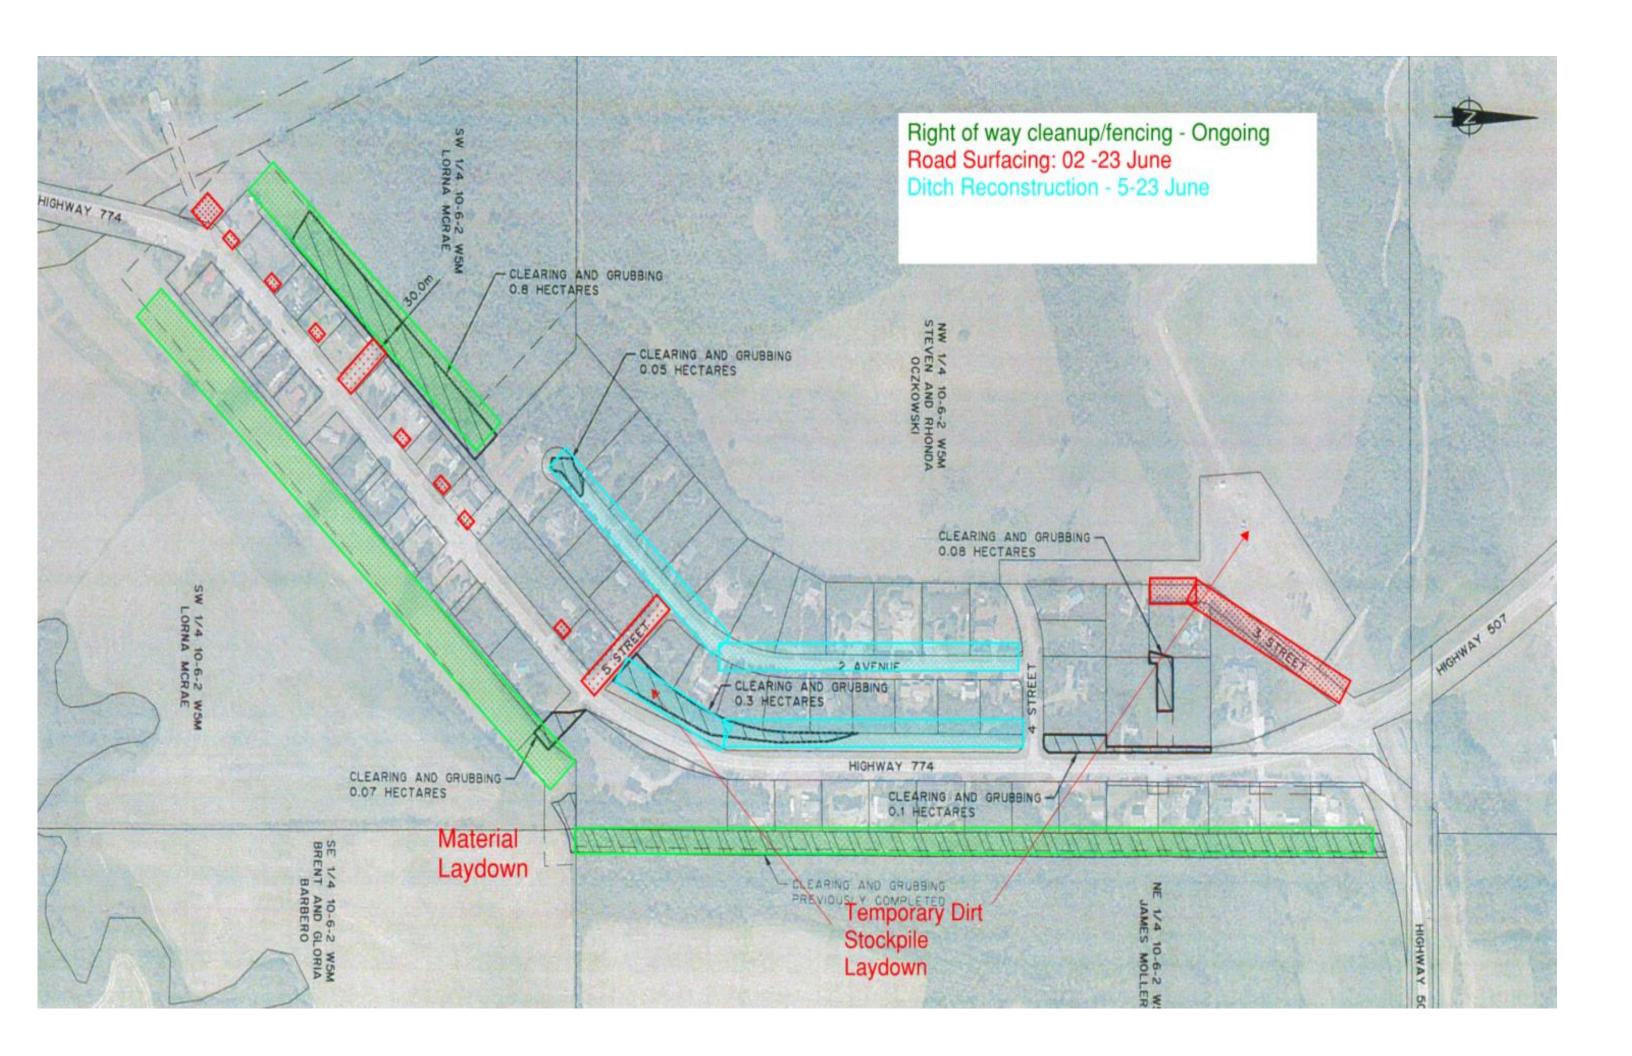

## MD of Pincher Creek – Hamlet of Beaver Mines Potable Water Distribution & Wastewater Collection

Greeting: Due to the rain amount, BYZ will be off site until Monday. Please refer to the map below for projected sequencing and upcoming activities. For the safety of the public, please be cautious of moving equipment and refrain from walking within the construction work zone.