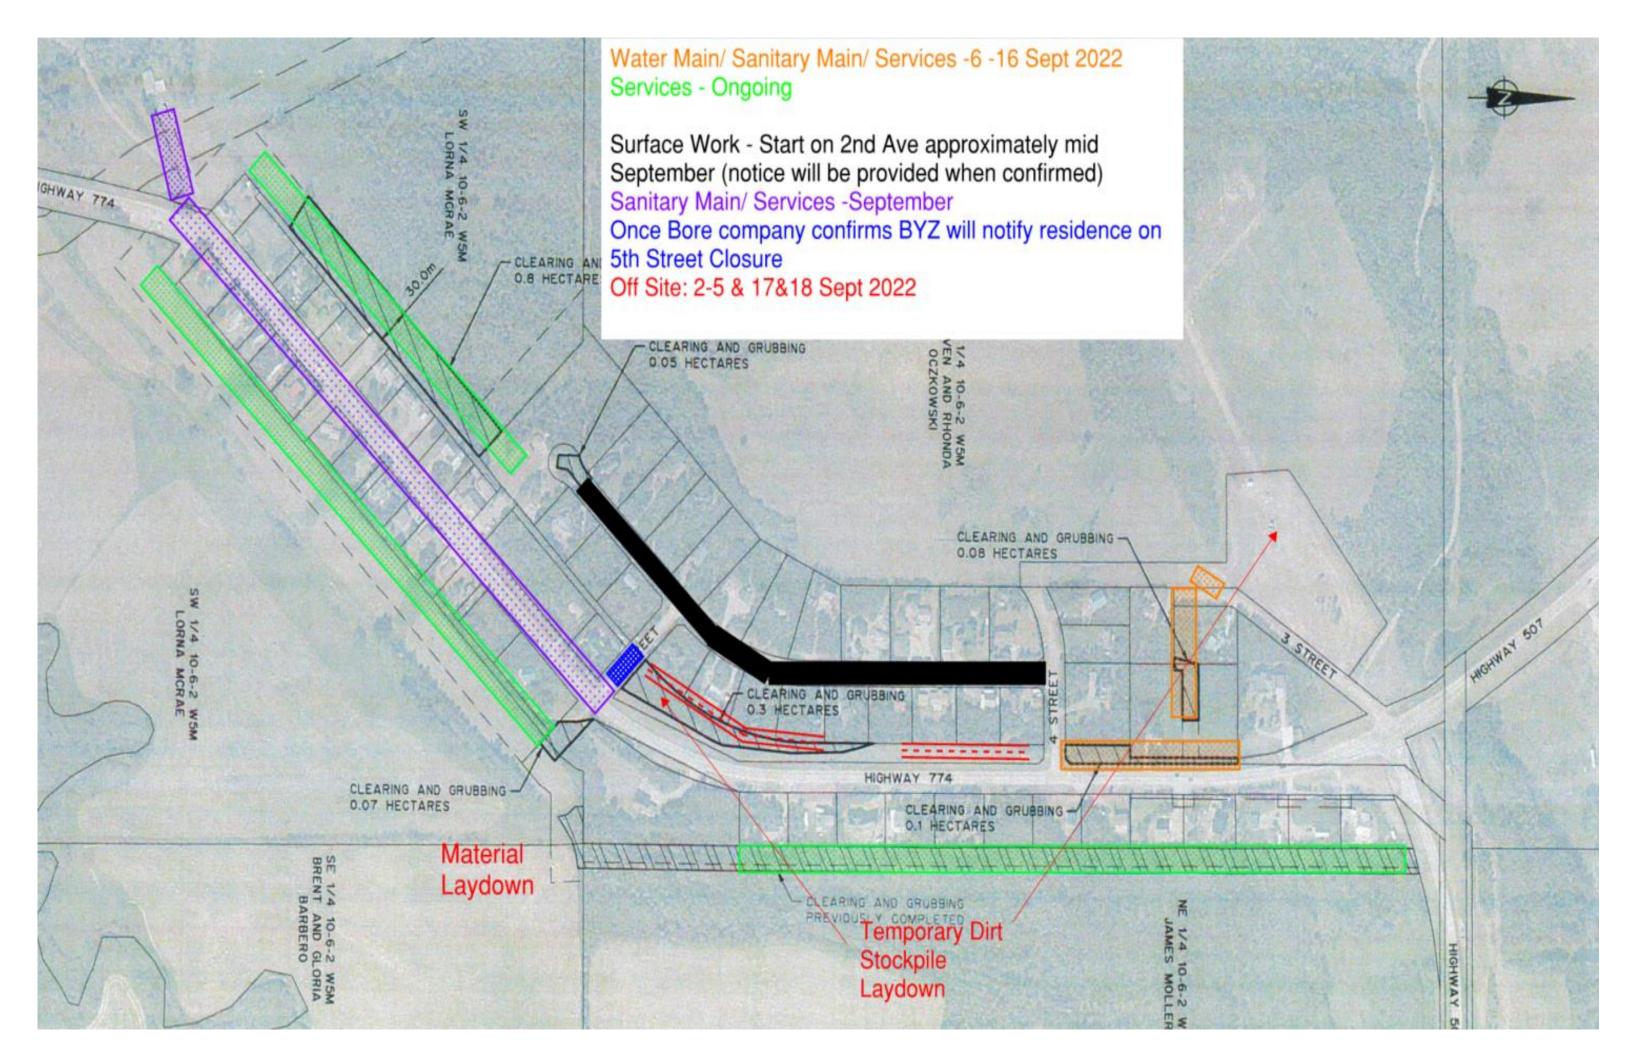

## MD of Pincher Creek – Hamlet of Beaver Mines Potable Water Distribution & Wastewater Collection

Please refer to the map below for projected sequencing and upcoming activities. BYZ has directly contacted any residence that will be affected in changes. For the safety of the public, please be cautious of moving equipment and refrain from walking within the construction work zone.