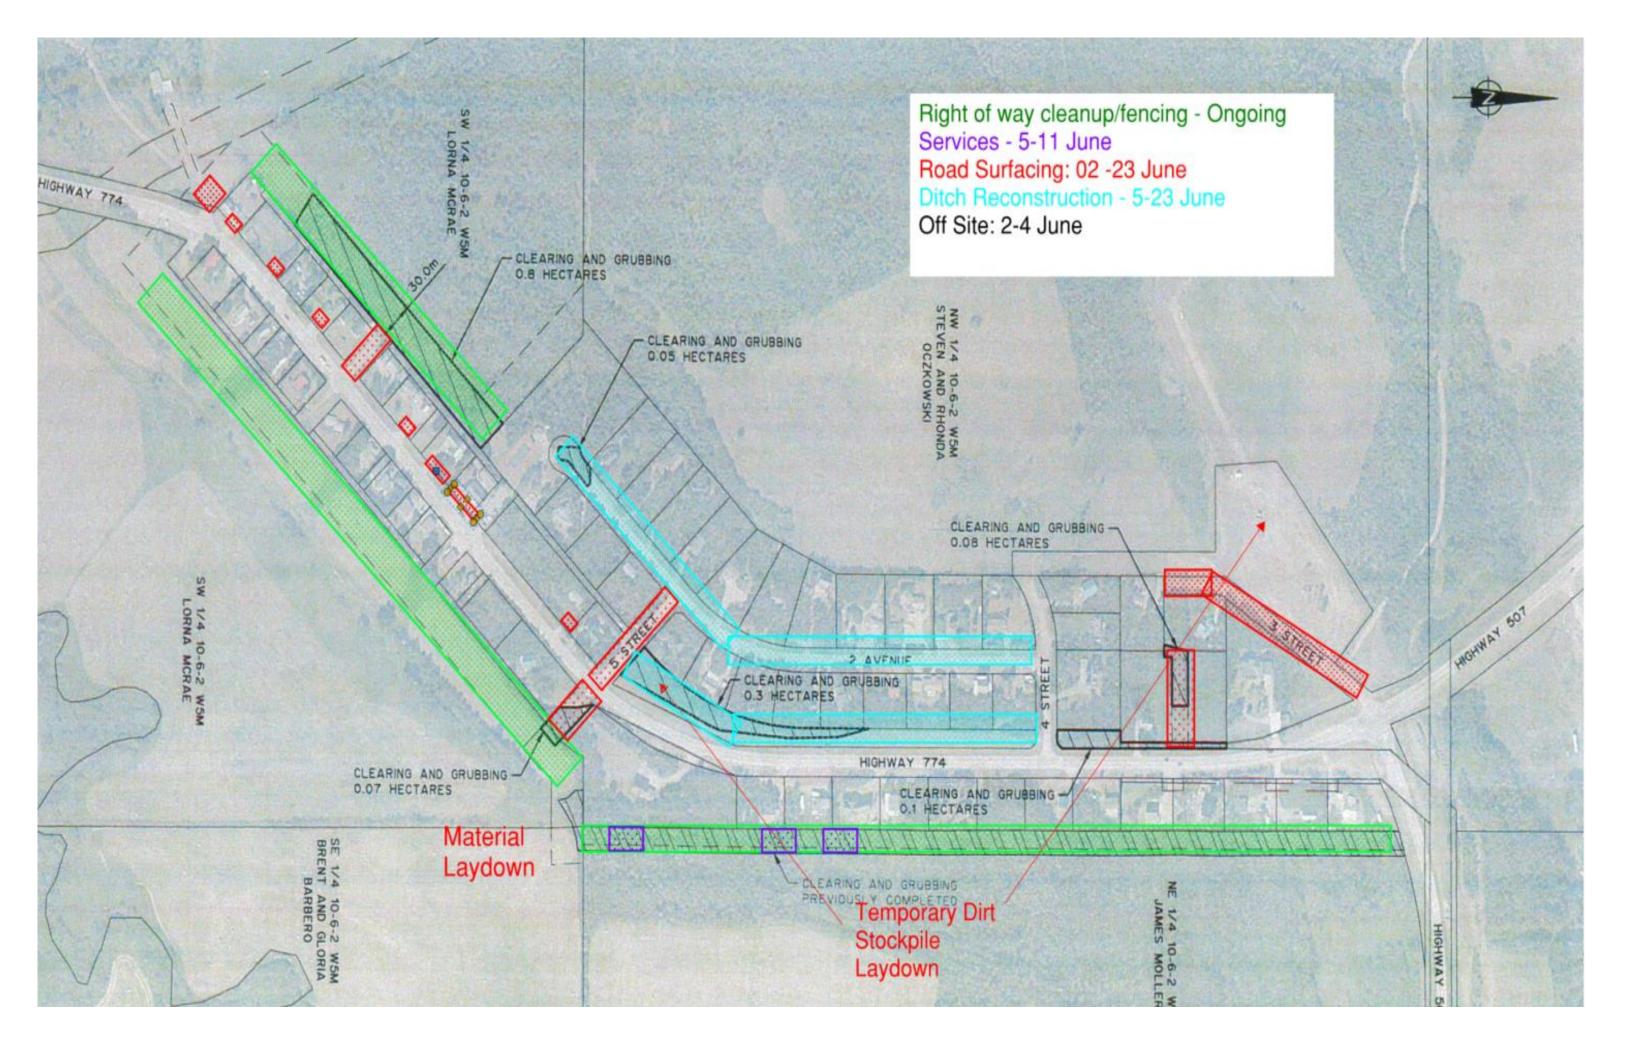

## MD of Pincher Creek – Hamlet of Beaver Mines Potable Water Distribution & Wastewater Collection

Greeting: Thank you for your patience as BYZ continues to progress on the completion of this project. Please refer to the map below for projected sequencing and upcoming activities. For the safety of the public, please be cautious of moving equipment and refrain from walking within the construction work zone.