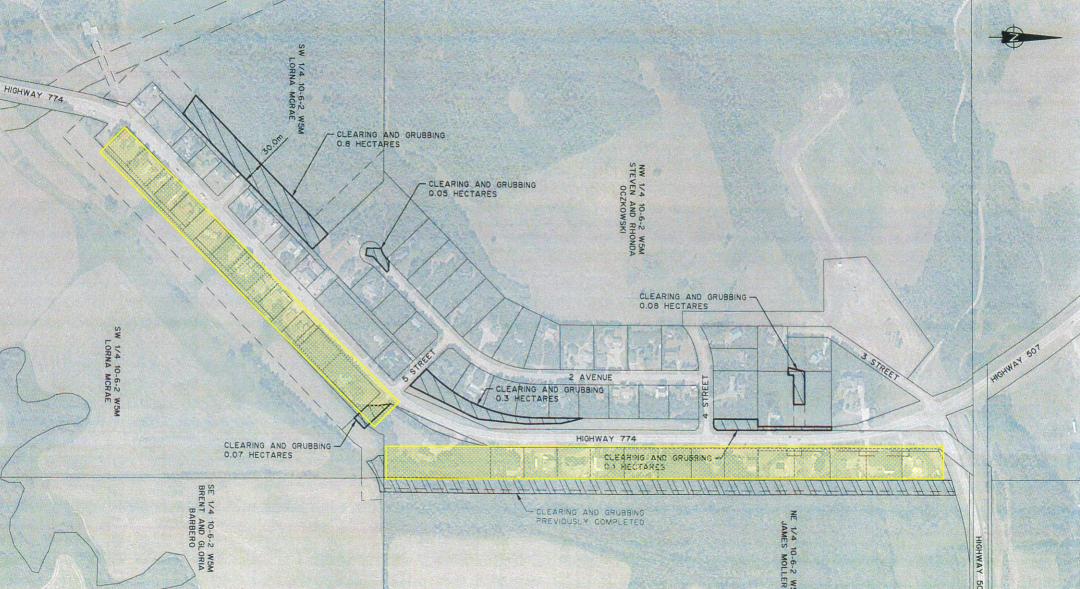

1843 – 32<sup>nd</sup> ST SW, Medicine Hat, Alberta, T1B 3N9 Ph: (403) 526-9172

Greetings Resident,

Please refer to the attached map. As part of our Contract, BYZ will be installing a new fence along the east side of the Hamlet, at the rear of all the highlighted properties, to be located on property line. Although this area was mostly cleared at the beginning of the project, it was not cleared right to property line. As such additional clearing along the property line will be required to allow the fence to be placed directly on it. For most properties this will result in up to 1m of <u>additional</u> clearing. This work will be taking place over the next 1-2 weeks, followed by construction of the new fence, which is scheduled to start May 29<sup>th</sup>.