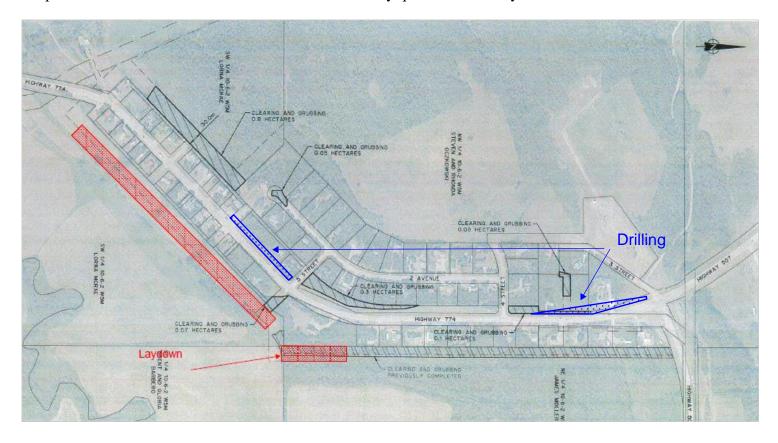

## MD of Pincher Creek – Hamlet of Beaver Mines Potable Water Distribution & Wastewater Collection

This notice is to keep you up to date on the construction project. Currently we are completing drilling behind the tennis courts/parks area and drilling adjacent to the highway. We will begin working within the red area by our laydown on 16 September which should be completed in approximately 3 weeks. BYZ will be working on 11 & 12 September 2021. Personnel will be on site to address any questions that may arise.