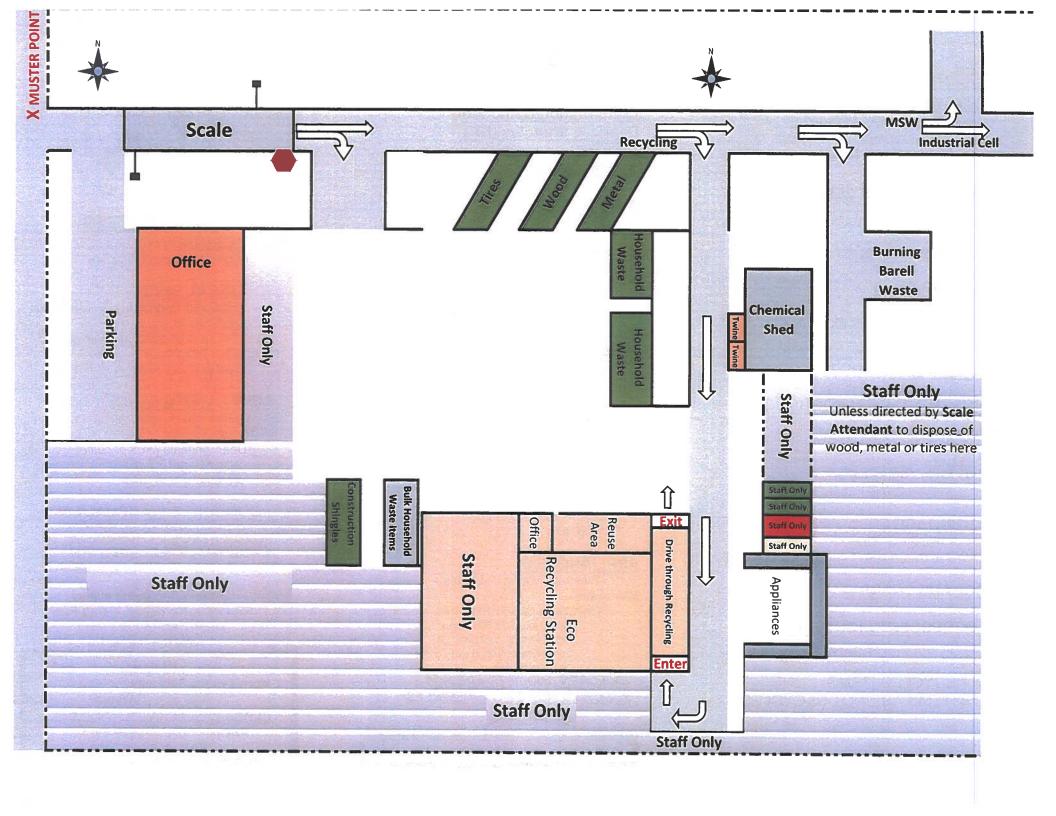

## **ECO RECYCLING STATION**

## OUTSIDE AREA BINS

### Construction/Demolition Debris & Shingles (NR)

### Tires ® - all sizes

### Metal ®

Bicycles - BBQ's - Pipe - Culverts Culverts - Farm Equipment Lawnmowers - Motors *All fluids must be removed and fuel tank purged & punctured* Wire & Cable, <u>Clean Tin Cans</u> Barrels – must be <u>open on one end</u> <u>& purged</u>

#### Wood ®

Tree stumps - Branches Timbers - Boards Creosote or Preserved Wood

### Household Waste (NR)

Food Waste Paper – Plastics Non-recyclable Cardboard Small Plastic Electrical Appliances Glass – Ceramics Mattress/Box Springs Furniture

### **APPLIANCES**®

Washers - Dryers - Stoves – Microwaves Dishwashers & Freon Units There is a **\$20.00** charge for refrigerators, freezers, air conditioners and anything that contains Freon. CHILDREN AND PETS ARE NOT

## **OTHER AREAS**

ASHES (NR) (cold) In designated drop off location

### **CHEMICAL SHED**

Pesticide and herbicide containers ® (Triple rinsed and cut) Bale Twine ® Bagged in clear plastic bags (NO Bail Wrap) (West side of Chemical Shed)

### MSW LANDFILL (NR)

Commercial Loads Dump Trailers Silage Bags Untreated Grain Dust